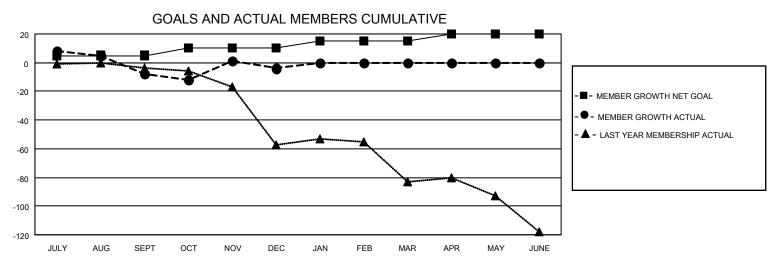

## District 20 I

| LOCATION WEST VIRGINIA     |               |           | District 29 L |                            |                          | Results as of: 12/31/2022 |                                                    |  |
|----------------------------|---------------|-----------|---------------|----------------------------|--------------------------|---------------------------|----------------------------------------------------|--|
| Clubs                      |               |           |               | Members                    |                          |                           |                                                    |  |
| RESULTS FOR 2022-2023      |               |           |               | RESULTS FOR 2022-2023      |                          |                           |                                                    |  |
| QUARTER                    | NEW CLUB GOAL | NEW CLUBS | DROPPED CLUBS | QUARTER M                  | EMBER GROWTH NET<br>GOAL | MEMBER GROWTH<br>ACTUAL   | DROPPED<br>MEMBERS ACTUAL<br>(including transfers) |  |
| JULY/AUG/SEPT              | 0             | 0         | 0             | JULY/AUG/SEPT              | - 5<br>5                 | 16<br>32                  | 23<br>27                                           |  |
| OCT/NOV/DEC<br>JAN/FEB/MAR | 0             | 0         | 0             | OCT/NOV/DEC<br>JAN/FEB/MAR | 5                        | 0                         | 0                                                  |  |
| APR/MAY/JUNE               | 0             | 0         | 0             | APR/MAY/JUNE               | 5                        | 0                         | 0                                                  |  |